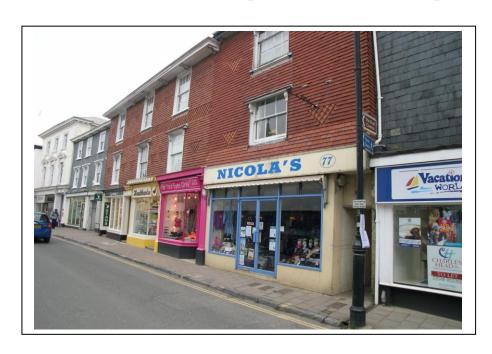

## TO LET/FOR SALE

01392477497

**LOCATION:** The property occupies a good position in Fore Street, opposite the historic Shambles, and close to the town centre car park which immediately adjoins a new Tesco foodstore.

**DESCRIPTION:** The property comprises a ground floor lock up shop incorporating two display windows and a double central access door.

**ACCOMMODATION:** The accommodation comprises the following approximate areas and dimensions: